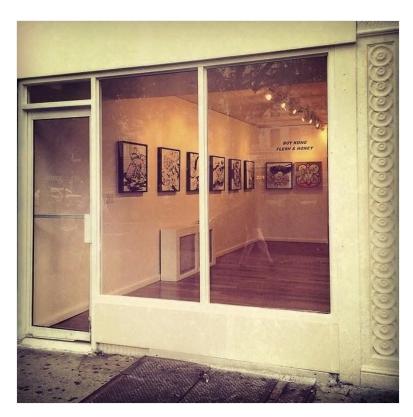

## INTRODUCING: GITLER AND GALLERY ON BROADWAY

Wednesday, September 24, 2014

Bespoke tips have been coming in confirming that an art gallery has opened just across the street from Harlem Public so we took a walk on the block a couple of days ago. Gitler And Gallery does appear to be in business now just north of 149th Street on the west side of Broadway. This part of the Broadway corridor seems to be attracting more new business because of establishments like At The Wallace or Chipped Cup but we never expected a gallery to appear. For those who want more details, there is also a website that has been established: LINK